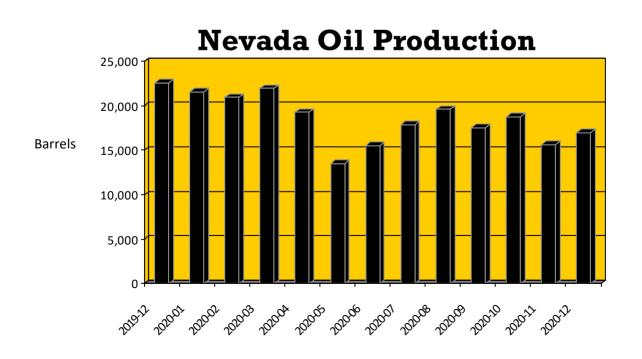

#### **Production Summary (Barrels):**

Total Nevada oil production for the period:

Production for the same period last year:

22,558

Total Nevada gas production for the period:

130 MCF

16,971

Gas production for the same period last year: